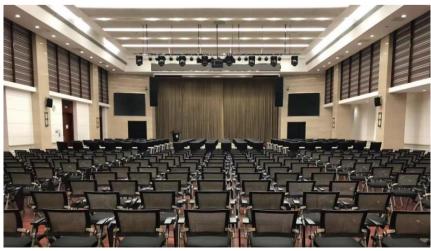

### **LOCATION**

The GA2020 meeting will be held in the Institute of Physics, Chinese Academy of Sciences (IOP, CAS) which is located in Zhong-Guan-Cun, Beijing. Most of the activities will be organized in Building M of IOP. A cluster of meeting rooms will be available in this building, with the biggest one up to 500 seats. Some afternoon activities will be organized in two nearby universities, Peking University and Tsinghua University.

#### 2. MEETING SCHEDULE

| Item | Time                    | C&CC Meeting                       | Venue            |  |  |
|------|-------------------------|------------------------------------|------------------|--|--|
|      | Day 0, Friday Oct. 9    |                                    |                  |  |  |
|      | 14:30-                  | Registration                       | M236             |  |  |
| 1    | 15:00-18:00             | Executive Council Meeting          | M236             |  |  |
|      | 18:00-                  | Dinner (15–20 pax)                 | Wuke restaurant  |  |  |
|      | Day 1, Saturday Oct. 10 |                                    |                  |  |  |
|      | 09:00-12:30             | C&CC Meeting with Tea/Coffee Break | M234             |  |  |
|      | 12:30-14:00             | Lunch (45–50 pax)                  | Wuke restaurant  |  |  |
|      | 14:00-17:00             | C&CC Meeting with Tea/Coffee Break | M234             |  |  |
|      | 18:00-                  | Dinner hosted by IUPAP (45–50 pax) | To be determined |  |  |
|      | Day 2, Sunday Oct. 11   |                                    |                  |  |  |
|      | 09:00-12:30             | C&CC Meeting with Tea/Coffee Break | M234             |  |  |
|      | 12:30-14:00             | Lunch (45–50 pax)                  | Wuke restaurant  |  |  |
|      | 14:00-16:00             | C&CC Meeting with Tea/Coffee Break | M234             |  |  |
|      | 16:30-18:00             | Executive Council Meeting          | M236             |  |  |