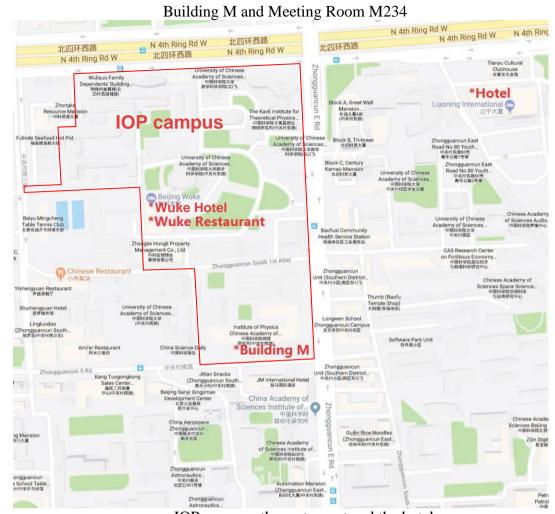

### **LOCATION**

The GA2020 meeting will be held in the Institute of Physics, Chinese Academy of Sciences (IOP, CAS) which is located in Zhong-Guan-Cun, Beijing. Most of the activities will be organized in Building M of IOP. A cluster of meeting rooms will be available in this building, with the biggest one up to 500 seats. Some afternoon activities will be organized in two nearby universities, Peking University and Tsinghua University.

IOP campus, the restaurant and the hotels.

### **HOTELS**

We would recommend two hotels to the delegates, both shown on the local map above:

Liaoning International Hotel, Beijing ★★★★

Room rate (breakfast and wifi included):

Standard single or double beds rooms (>100 rooms): ~580 RMB/night Business class rooms (a total of 40 rooms): ~680 RMB/night

# 2. Wuke Hotel ★★★

Room rate (breakfast and wifi included):

Standard single or double beds rooms: ~280 RMB/night Business class rooms (a total of 9 rooms): ~338 RMB/night Deluxe double beds (a total of 6 rooms): ~390 RMB/night Business suits (a total of 2 rooms): ~458 RMB/night Deluxe suits (a total of 2 rooms): ~480 RMB/night

Location: No.8, south third street, Zhongguancun, Haidian district, Beijing

Tel: (+86) 010-82649111

Website: <a href="http://www.bjwkbg.com/">http://www.bjwkbg.com/</a>

There will be volunteers at the airport to pick up the delegates to shuttle buses or taxis. In case some of the delegates have to travel by their own, please follow the instruction on the website.

The Meeting rooms, the Wuke restaurant, and the two suggested hotels are all within walking distance (see the local map above).